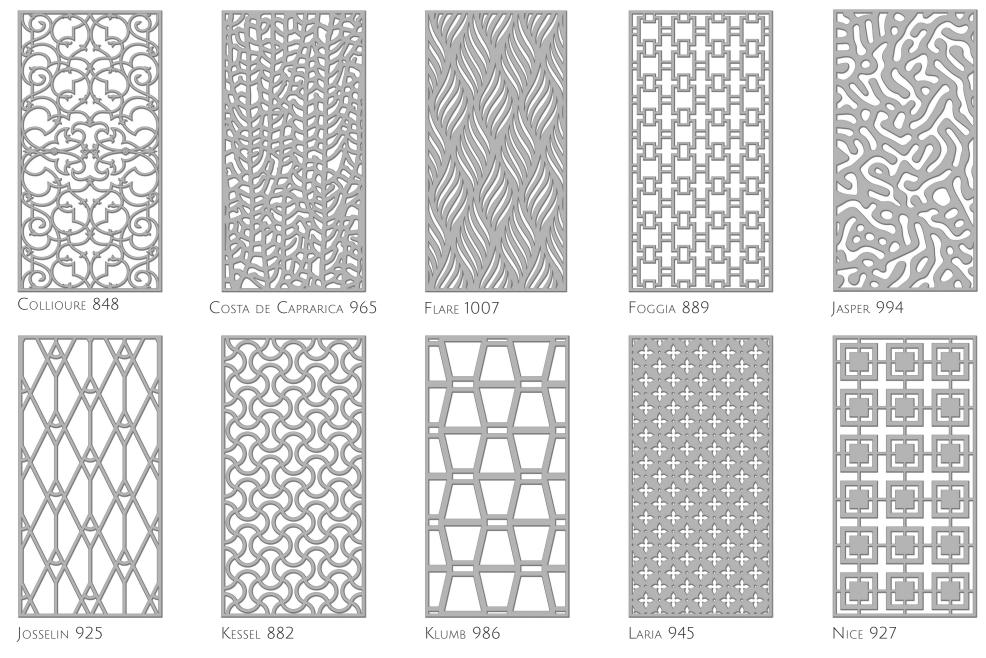

Our design patterns are represented as 4ft x 8ft rectangles for reference, but most designs can be made to work with just about any size or shape you desire. Some limitations may apply and are based on density, openness, product family material substrate & thickness, installation method, or integrity of design. We'll provide guidance throughout the quote and order process to help you achieve your design objectives.