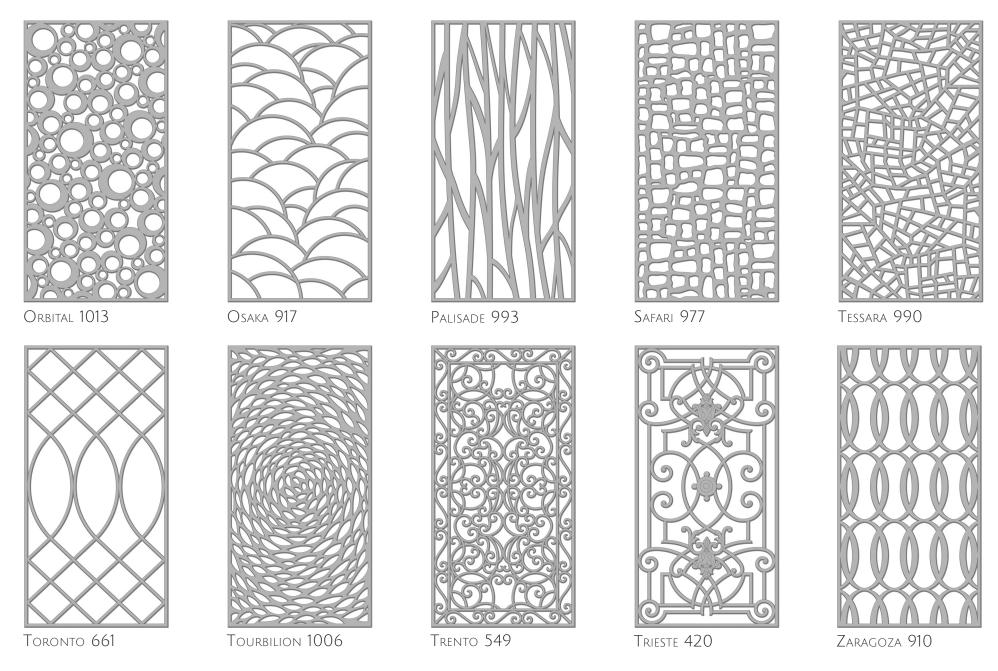

Our design patterns are represented as 4ft x 8ft rectangles for reference, but most designs can be made to work with just about any size or shape you desire. Some limitations may apply and are based on density, openness, product family material substrate & thickness, installation method, or integrity of design. We'll provide guidance throughout the quote and order process to help you achieve your design objectives.