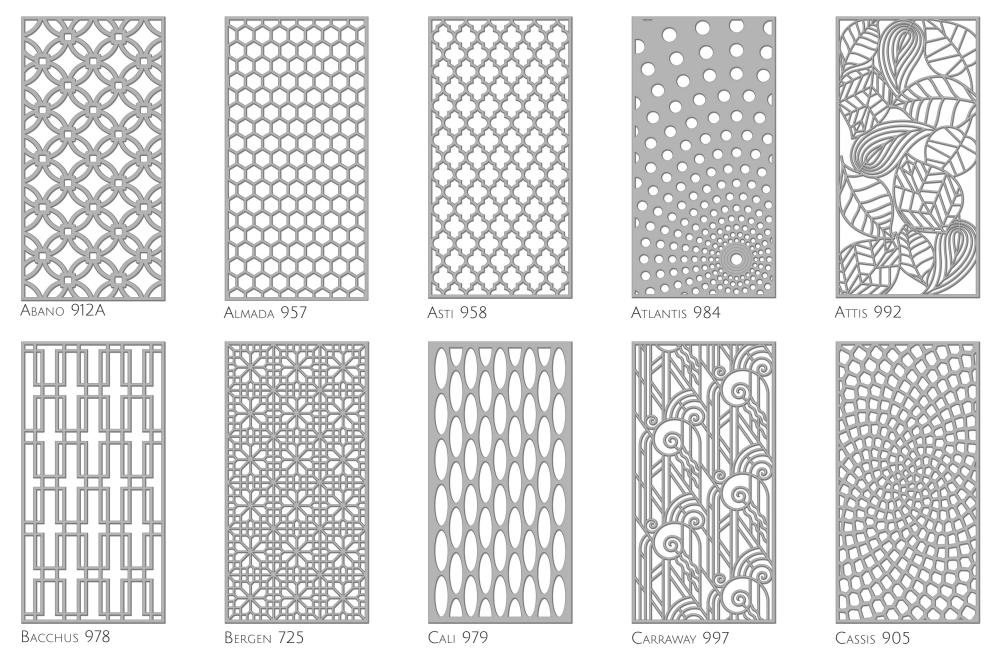

Our design patterns are represented as 4ft x 8ft rectangles for reference, but most designs can be made to work with just about any size or shape you desire. Some limitations may apply and are based on density, openness, product family material substrate & thickness, installation method, or integrity of design. We'll provide guidance throughout the quote and order process to help you achieve your design objectives.